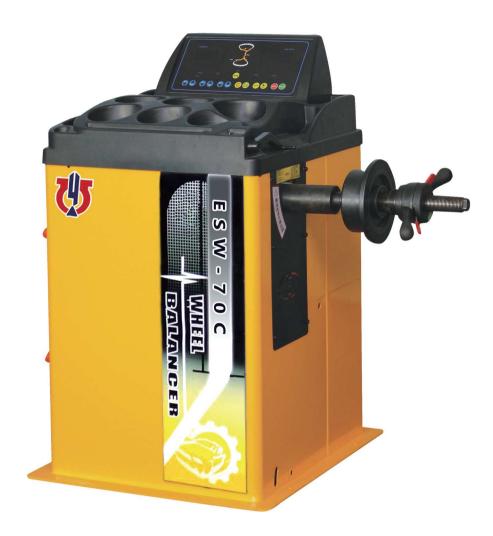

## > ESW-70C CAR WHEEL BALANCER

## Features:

- 1. With automatic static balance and dynamic balance, ALU program.
- 2. With a variety of balancing program, suitable for different wheel structure.
- 3.HTD program, split to hide weight behind spokes.
- 4.OPT program, wheel vs rim optimization.
- 5. Foot brake positioning at unbalanced point, improve the balancing accuracy.
- 6. With fault diagnosis system to check the working status of key components, easy to detect and solve the problem.

## Technical parameter

| Rim diameter       | 10" -24"       | Rotation speed    | 200r/min       |
|--------------------|----------------|-------------------|----------------|
| Max. tire diameter | 1000mm         | Balance precision | ± 1g           |
| Tire width         | 1.5" -1.6"     | Motor             | 110V/220V 250W |
| Max. tire weight   | 70kg           | Machine weight    | 85kg           |
| Packing size       | 980x700x1050mm | Gross weight      | 113kg          |